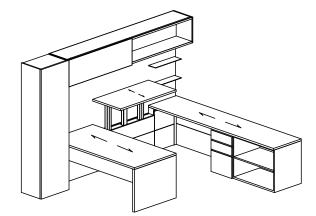

## ADJUSTABLE HEIGHT SECONDARY WORK SURFACE

## TYPICAL CAM-08-U // LEFT-HAND STATION

| COMPONENT                                | MODEL #             | DIMENSIONS       | DESCRIPTION                                 | PRICE |
|------------------------------------------|---------------------|------------------|---------------------------------------------|-------|
| Tower                                    | CBTW-24S-1784-L-V   | 24 x 17.5 x 84.5 | Veneer Wardrobe Tower                       | 4,343 |
| Desk Work Surface                        | CBSD-3672-V         | 36 x 72          | Veneer Work surface                         | 2,764 |
| Work Surface Support - Desk              | CBPL-36-V           | 1.5 x 36         | Work surface Support - Desk                 | 1,114 |
| Option: Modesty                          | -MPWH               |                  | Half Height Veneer Modesty Panel            | 965   |
| Work Surface Support - Desk              | CBPL-36-V           | 1.5 x 36         | Veneer Panel Leg                            | 1,114 |
| Work Surface - Bridge                    | CBBR-2448-V         | 48 x 24          | Veneer Work surface                         | 1,324 |
| Adj Height Work Surface Support - Bridge | e CBA-W-48-V        | 48 x 5           | Work surface Support Wall w/ Lift Mechanism | 4,587 |
| Work Surface Support - Side Credenza     | CBPLH-24-V          | 5 x 24           | Veneer Panel Support w/ Hinged Door         | 1,284 |
| Work Surface - Credenza                  | CBC-24108-V         | 108 x 24         | Veneer Work surface                         | 2,847 |
| Access Panel                             | CBAP-1S-V           |                  | Veneer Access Panel to Span Opening 49-66"  | 1,003 |
| Work Surface Support - Run-Off Credenza  | CBPS-BBF-1824-V     | 18 x 24          | Veneer Box/ Box/ File Storage Pedestal      | 2,303 |
| Work Surface Support - Run-Off Credenza  | CBPS-LF-3624-V      | 36 x 24          | Veneer LateralFile Storage Pedestal         | 2,793 |
| Overhead                                 | CBOW-1S-108S-V      | 108 x 17.25      | Single High Overhead w/ 1 Sliding Door      | 7,515 |
| Back Panel                               | CBPD-43108-V-24-MDS | 108 x 43         | Veneer Back Panel w/ Metal Display Shelves  | 3,934 |

Private Office List Price: \$42,903

 $\leftarrow$