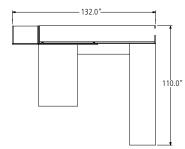

## TYPICAL CAM-08-U // LEFT-HAND STATION

| COMPONENT                                | MODEL #             | DIMENSIONS       | DESCRIPTION                                 | PRICE |
|------------------------------------------|---------------------|------------------|---------------------------------------------|-------|
| Tower                                    | CBTW-24S-1784-L-V   | 24 x 17.5 x 84.5 | Veneer Wardrobe Tower                       | 4,343 |
| Desk Work Surface                        | CBSD-3672-V         | 36 x 72          | Veneer Work surface                         | 2,764 |
| Work Surface Support - Desk              | CBPL-36-V           | 1.5 x 36         | Work surface Support - Desk                 | 1,114 |
| Option: Modesty                          | -MPWH               |                  | Half Height Veneer Modesty Panel            | 965   |
| Work Surface Support - Desk              | CBPL-36-V           | 1.5 x 36         | Veneer Panel Leg                            | 1,114 |
| Work Surface - Bridge                    | CBBR-2448-V         | 48 x 24          | Veneer Work surface                         | 1,324 |
| Adj Height Work Surface Support - Bridge | e CBA-W-48-V        | 48 x 5           | Work surface Support Wall w/ Lift Mechanism | 4,587 |
| Work Surface Support - Side Credenza     | CBPLH-24-V          | 5 x 24           | Veneer Panel Support w/ Hinged Door         | 1,284 |
| Work Surface - Credenza                  | CBC-24108-V         | 108 x 24         | Veneer Work surface                         | 2,847 |
| Access Panel                             | CBAP-1S-V           |                  | Veneer Access Panel to Span Opening 49-66"  | 1,003 |
| Work Surface Support - Run-Off Credenza  | CBPS-BBF-1824-V     | 18 x 24          | Veneer Box/ Box/ File Storage Pedestal      | 2,303 |
| Work Surface Support - Run-Off Credenza  | CBPS-LF-3624-V      | 36 x 24          | Veneer LateralFile Storage Pedestal         | 2,793 |
| Overhead                                 | CBOW-1S-108S-V      | 108 x 17.25      | Single High Overhead w/ 1 Sliding Door      | 7,515 |
| Back Panel                               | CBPD-43108-V-24-MDS | 108 x 43         | Veneer Back Panel w/ Metal Display Shelves  | 3,934 |