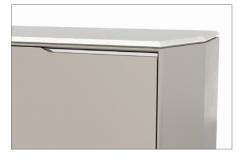

#### Reveal

- Open
- Powder coat
- Polished stainless
- Clear anodized

### Pulls

- Wood accent (integrated pull only)
- Powder coat
- Polished chrome
- Clear anodized