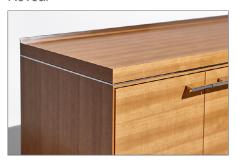

#### Reveal

- Open
- Powder coat
- Polished stainless
- Clear anodized

### Pulls

- Wood accent (integrated pull only)
- Powder coat
- Polished chrome
- Clear anodized