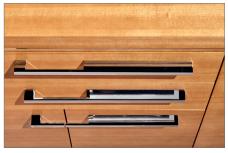

### Pulls

- Wood accent (integrated pull only)
- Powder coat
- Polished chrome
- Clear anodized