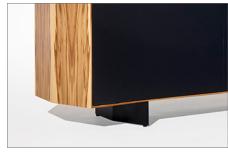

#### Reveal

- Open
- Powder coat
- Polished stainless
- Clear anodized

#### Base

- Powder coat
- Polished chrome
- ABS Black (plinth base only)

updated 6/24 NUCRAFT.COM